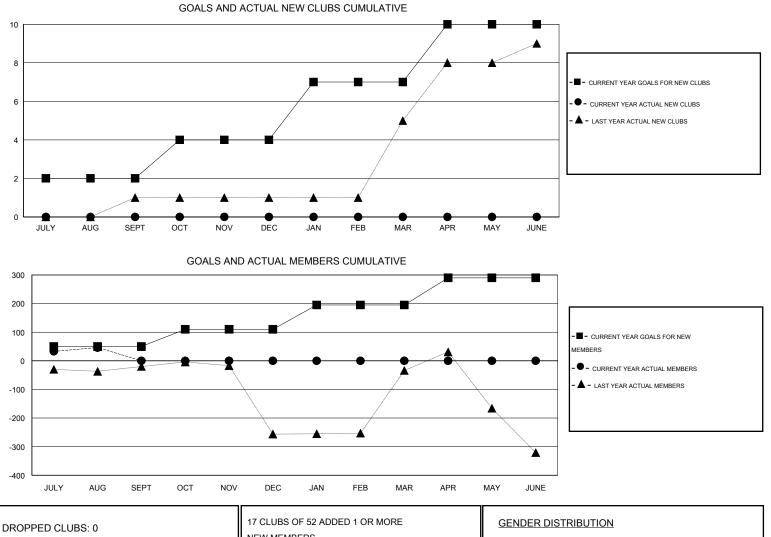

## NAZMUL HAQUE GMT:

| LOCATION INDIA | LOCATION | INDIA |
|----------------|----------|-------|
|----------------|----------|-------|

 $\mathsf{GMT} \; \mathsf{CA} \; \mathbf{6}$ Clubs Members RESULTS FOR 2016-2017 RESULTS FOR 2016-2017 NEW CLUB NEW CLUBS DROPPED NET NEW MEMBER CHARTER AND DROPPED NET QUARTER QUARTER GOAL CLUBS GAIN/LOSS GOAL NEW MEMBERS MEMBERS GAIN/LOSS ADDED 2 0 0 0 50 72 26 46 JULY/AUG/SEPT JULY/AUG/SEPT 2 0 0 60 0 0 0 0 OCT/NOV/DEC OCT/NOV/DEC 3 0 0 0 85 0 0 0 JAN/FEB/MAR JAN/FEB/MAR 3 0 0 0 95 0 0 0 APR/MAY/JUNE APR/MAY/JUNE

| DROPPED CLUBS: 0 |    | 17 CLUBS OF 52 ADDED 1 OR MORE<br>NEW MEMBERS | GENDER DISTRIBUTION |              |     |
|------------------|----|-----------------------------------------------|---------------------|--------------|-----|
|                  |    |                                               | MALE                | 934 (67.68%) |     |
|                  |    | J                                             | FEMALE              | 446 (32.32%) |     |
| DROPPED MEMBERS  |    |                                               |                     |              |     |
| DECEASED         | 2  | CLICK HERE FOR HEALTH                         |                     |              |     |
| CLUB CANCELLED   | 0  | ASSESSMENT DATA                               | FAMILY UNIT MEMBER  | S            | 582 |
| OTHER            | 24 |                                               | HEAD OF HOUSEHOLD   |              | 261 |
| TOTAL            | 26 |                                               | NON-HEAD OF HOUSE   | HOLD         | 321 |
|                  |    |                                               |                     |              |     |